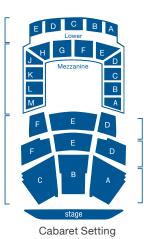

### CABARET TABLE/RISER SEATS

Table seats are on the main floor in the front (limited availability). Riser seats are in the middle and rear of the main floor.

Rear Risers

Front Risers

Table Seats

Chamber Setting