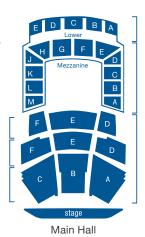

## **Seating Chart**

Key to Seat Pricing in the Main Hall, Cabaret, and **Chamber Setting** 

Rear Risers

Front Risers

Floor Seats

Zone III Balcony

Zone II Mezzanine

> Zone I Floor